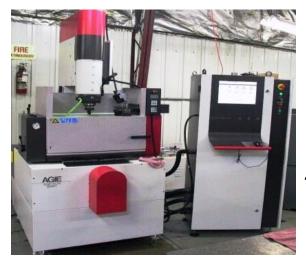

**Plunge EDM:** With tool change capability, integrated C axis and automatic erosion parameters, the EDM allows for simple, quick setup and operation to machine complex tooling while achieving high surface finishes. Thread burning is also made simple with this advanced control. We employ these tools to provide the best solutions to our customer

 Fanuc Alpha C800iB Wire EDM

 Travels
 31.5" x 23.7" x 12"

 Automatic wire thread
 AC/DC Power Supply for Exotic Materials

Agie Spirit II Plunge EDMTravels12" x 9" x 12"4th axisFull servo driven "C" (head) axisOption4 Position Tool changerPower72 Amp Power Supply