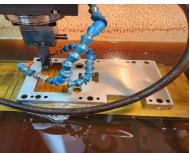

**Plunge EDM:** With tool change capability, integrated C axis and automatic erosion parameters, the EDM allows for simple, quick setup and operation to machine complex tooling while achieving high surface finishes. Thread burning is also made simple with this advanced control. We employ these tools to provide the best solutions to our customer