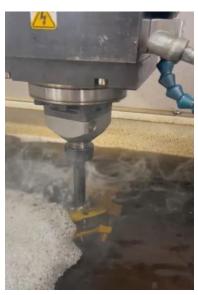

## Wire EDM/Plunge EDM

**Wire EDM:** is a highly accurate method of part production. Wire EDM technology is essential for higher tolerance parts and repeatable tooling. Accurate tapers up to 30 Degrees. Tolerances are held to ±.00008" in our climate controlled facility.