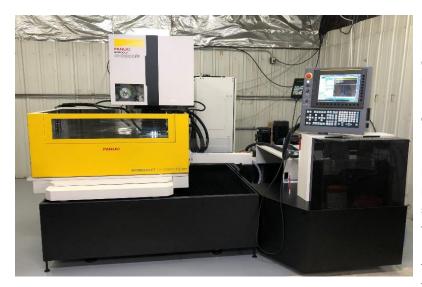

## Wire EDM/Plunge EDM

**Wire EDM:** is a highly accurate method of part production. Wire EDM technology is essential for higher tolerance parts and repeatable tooling. Accurate tapers up to 30 Degrees. Tolerances are held to ±.00008" in our climate controlled facility.

 Fanuc Alpha C800iB Wire EDM

 Travels
 31.5" x 23.7" x 12"

 Automatic wire thread
 AC/DC Power Supply for Exotic Materials

Agie Spirit II Plunge EDMTravels12" x 9" x 12"4th axisFull servo driven "C" (head) axisOption4 Position Tool changerPower72 Amp Power Supply